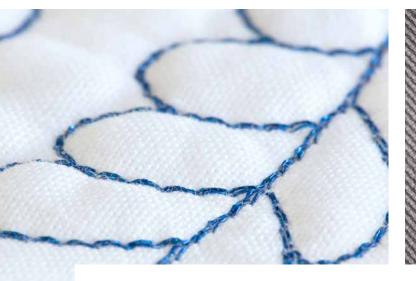

The needle's special blade design

also reduces the risk of needle breakage and skipped stitches. This makes it easy to handle even thick layers of material and multidirectional sewing projects, such as quilting and embroidery.