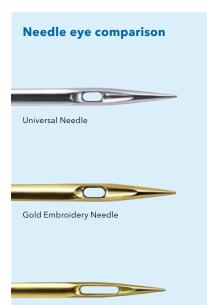

What's more, the Gold Topstitch Needle has a significantly longer needle eye compared to other household sewing machine needles. It is 2 mm long in all needle sizes. The longer eye provides more room for the thread and reduces friction when sewing. This means that **two or even three threads at the same time and metallic threads can glide effortlessly through the eye** and be handled gently without thread tearing. The extra-long eye is particularly beneficial for quilting and free motion quilting and also enables the use of decorative techniques, such as embroidery, decorative stitches and appliqué, with thicker threads, such as special-effect yarns or jeans thread. Of course, the large eye also makes threading easier.

With extremely long needle eye

Hardchrome layer

Wear protection coating (Titanium Nitride)

Hardened and polished steel