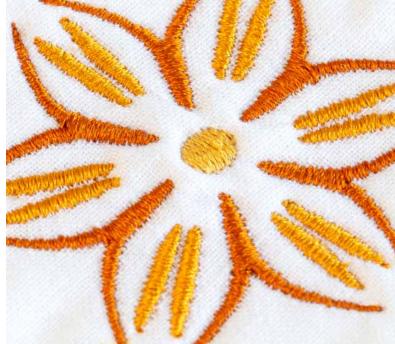

The needle's special blade design

also reduces the risk of needle breakage and skipped stitches. This makes it easy to handle even thick layers of material and multidirectional sewing projects, such as quilting and embroidery.